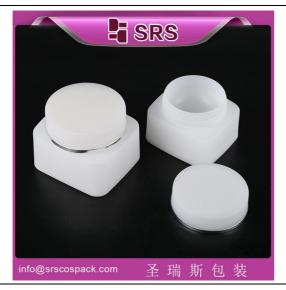

## SRS SUNRISE PACKAGING LIMITED

| Name:PP cream jar         |  |
|---------------------------|--|
| Item: PP-1                |  |
| Shape: square shape       |  |
| Volume available: 30g 50g |  |
| Size:1)30g:57*62*44mm     |  |
| 2)50g:62*69*52mm          |  |

## Description:

PP-1 is double wall cream jar,all parts are injected. It has 30g 50g volume for your choice. Color and print can be customized.

If choose clear body,it will show product's color and it is perfect for any cream. Suitable for middle and top grade cosmetic packaging skin care products packaging.