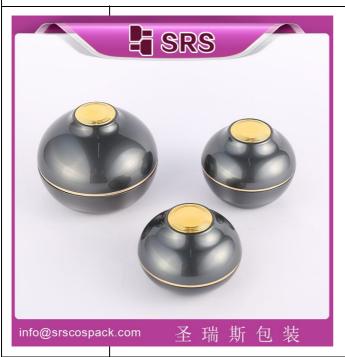

## SRS SUNRISE PACKAGING LIMITED

Name:acrylic cream jar

Item: J313

Shape: union shape

Volume available: 30g 50g 120g

Size:1)30g:80\*56mm

2)50g:80\*62mm

3)120g:100\*77mm

## Description:

J313 is double wall cream jar, all parts are injected. It has 30g 50g 120g volume for your choice. Color and print can be customized.

If choose clear body,it will show product's color and it is perfect for any cream. Suitable for middle and top grade cosmetic packaging skin care products packaging.