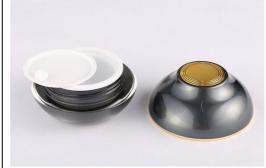

## Description:

J313 is double wall cream jar, all parts are injected. It has 30g 50g 120g volume for your choice. Color and print can be customized.

If choose clear body,it will show product's color and it is perfect for any cream. Suitable for middle and top grade cosmetic packaging skin care products packaging.